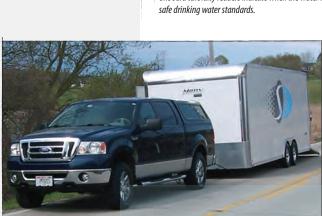

The self-contained trailer can be towed to a disaster site and used to generate clean drinking water from fresh water sources such as ponds, lakes, rivers, streams, fire hydrants and swimming pools. With its high-efficiency, high output design, it can produce over 50 gallons of cleaning drinking water per minute... over 72,000 gallons per day.

Separmatic trailers provide a fast, reliable emergency response solution. With its trailered design, it can be towed virtually anywhere to respond to any potential threats in water safety.

Emergency response agencies benefit from its compact design and simple operation since it can be easily stored, and requires little continuing training for effective emergency response.