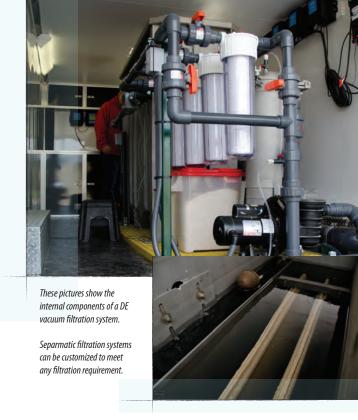

## Diatomaceous Earth (DE) Filtration

Separmatic diatomaceous earth filters provide an inexpensive, easy to use system that requires little to no backwash water and can be backwashed and back in service in 30 min. or less.

Its rapid deployment design makes it operational in a very short

The primary advantages of DE filtration include tremendously high quality effluent, low up front costs (relative to competing technologies) ease of maintenance and long filter runs.