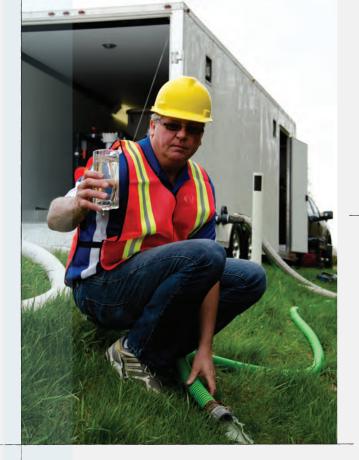

#### Safe Drinking Water - Over 50 gallons per Minute

Separmatic Systems uses a multi-stage DE water filtration process that removes particles and pathogens such as Giardia, Cryptosporidium and E. Coli from any fresh water source, making safe, drinkable

The self-contained trailer can be towed to a disaster site and used to generate clean drinking water from fresh water sources such as ponds, lakes, rivers, streams, fire hydrants and swimming pools. With its high-efficiency, high output design, it can produce over 50 gallons of cleaning drinking water per minute... over 72,000 gallons per day.

Onboard turbidity readers indicate when the water filtration process meets

# **Product Highlights:**

**Rapid Deployment** - Separmatic filtration trailers are fully self-contained requiring little setup for fast deployment. **Easy to Read Meters** - Separmatic filtration systems have easy to read gauges indicating when water is safe. Easy to Setup and Clean - Filter preparation takes only 30 minutes and is self-cleaning using vacuum pressure. **Completely Customizable** - Separmatic trailers can be custom built to meet the requirements of any agency. Low Maintenance - Separmatic filters are a low maintenance solution that is reliable and ready when you need it.