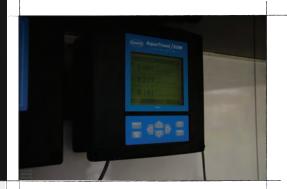

Onboard turbidity readers indicate when the water filtration process meets

# **Product Highlights:**

**Rapid Deployment** - Separmatic filtration trailers are fully self-contained requiring little setup for fast deployment. **Easy to Read Meters** - Separmatic filtration systems have easy to read gauges indicating when water is safe. Easy to Setup and Clean - Filter preparation takes only 30 minutes and is self-cleaning using vacuum pressure. **Completely Customizable** - Separmatic trailers can be custom built to meet the requirements of any agency. Low Maintenance - Separmatic filters are a low maintenance solution that is reliable and ready when you need it.